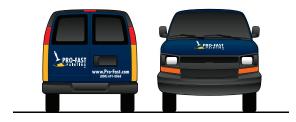

## Vehicle Signage

The van shown below is an example of a vehicle exhibiting Pro-Fast Painting's branded signage. Vehicles are challenging design projects because of the variety of makes and models. Stringent adherence to the color reproduction and usage guidelines in this guide must be observed when designing and producing vehicle signage.

Pro-Fast Painting franchisees must contact the Pro-Fast Painting corporate office to obtain vehicle signage. Our design team will work with a franchisees's local vendor to outfit their vehicle.

Chevy Express/GMC Savana Van