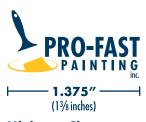

#### Minimum Size

The minimum size for proportional reproduction of the logo is 1.375" wide.

To aid in the explanation of correct logo usage, the following illustrations provide models of **incorrect logo usage**. These and any other adaptations of incorrect usage not found in this section, and that fall outside of the defined Logo Usage Guidelines on page 11 in this guide are not permitted.