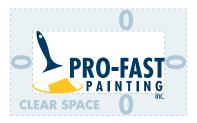

#### Staging

To ensure consistency and legibility, a minimum clear space zone equal to the height of the letter "O" in the word "Pro-Fast" must be observed around the perimeter of the logo. This space should be free of text, borders, design elements, or the edges of a screen or page layout.